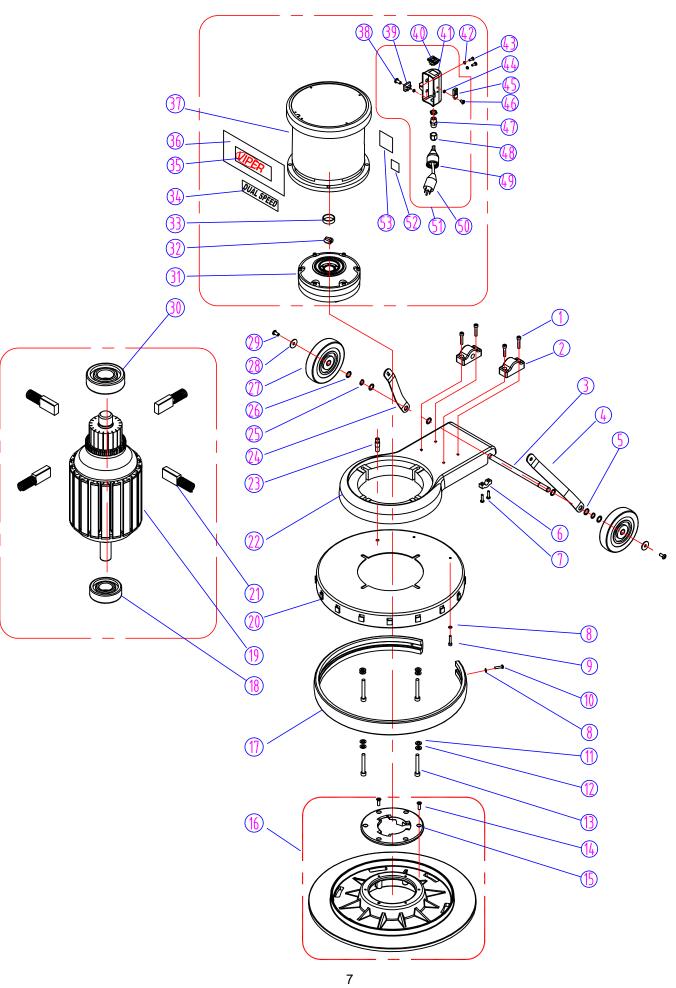

|
| 33        | VF14212            | SCREW M3X25               | 2           |
| 34        | VF13527            | WASHER,TEETH,M4           | 1           |
| 35        | VF13526            | SCREW,M4X30               | 1           |
| 36        | VF46705            | SAFETY BOTTON             | 1           |
| 37        | GV40218            | SPRING, SAFETY BUTTON     | 1           |
| 38        | VF48310            | HANDLE GRIP               | 2           |
| 39        | VF30101            | FRONT COVER               | 1           |
| 40        | VF47035A           | LOG0                      | 1           |
| 41        | VF13604            | WASHER,TEETH,M5           | 4           |
| 42        | VF14222            | SCREW,M5X12               | 4           |

### BASE GROUP FOR VN2ODS



## **BASE GROUP FOR VN20DS**

| NO   NUMBER