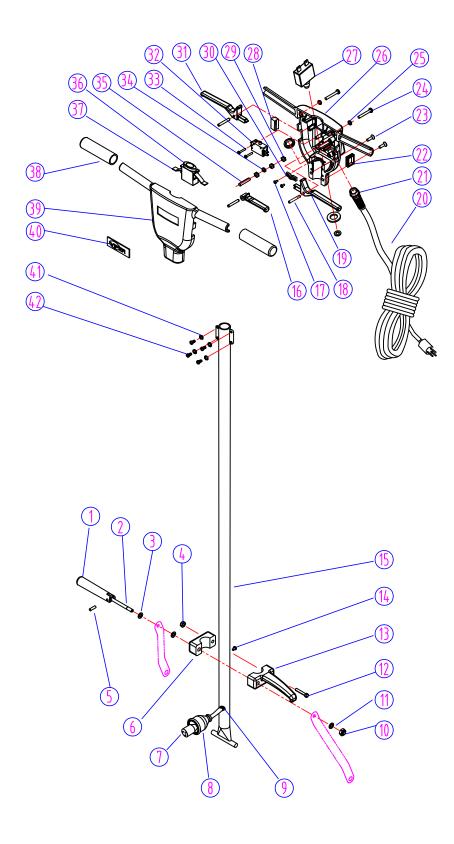

## HANDLE GROUP FOR VN2ODS

## HANDLE GROUP FOR VN20DS

| DIA<br>NO | PART<br>NUMBER     | DESCRIPTION               | NO<br>REQ'D |
|-----------|--------------------|---------------------------|-------------|
| 1         | VF30016            | HANDLE RELEASE            | 1           |
| 2         | VF30016<br>VF30015 | BOLT, HANDLE RELEASE      | 1           |
| 3         | VF30015<br>VF30018 | WASHER,PLAIN              | 2           |
| 4         | VF13503            | NUT,LOCK,M8X5.7           | 1           |
| 5         | VF30017            | SCREW                     | 1           |
| 6         | VF30014            | COVER,HOOK                | 1           |
| 7         | VF45125            | CORD,HANDLE               | 1           |
| 8         | AS41901            | PLUG PROTECTOR SMALL MALE | 1           |
| 9         | VF50120A           | GROMMET                   | 1           |
| 10        | VF13504            | NUT,LOCK,M10              | 1           |
| 11        | VF13517            | WASHER,PLAIN              | 1           |
| 12        | VF14114            | SCREW M8X55               | 1           |
| 13        | VF30013            | HOOK,CORD                 | 1           |
| 14        | VF13493            | SCREW,M6X10               | 1           |
| 15        | AS112205           | TUBE                      | 1           |
| 16        | VF44018            | LEVER,SOLUTION            | 1           |
| 17        | VV13661            | SCREW,M4X12               | 2           |
| 18        | VF48306            | PIN                       | 3           |
| 19        | VF44016            | LEVER, LEFT, SWITCH       | 1           |
| 20        | VF45119            | CORD, POWER SUPPLY        | 1           |
| 21        | AS22009            | STRAIN RELIEF, CORD       | 1           |
| 22        | VF30108            | GASKET,HANDLE,SOLUTION    | 1           |
| 23        | VF14223            | SCREW,M6X25               | 2           |
| 24        | VF14218            | SCREW,M6X45               | 2           |
| 25        | VF13528            | TEETH WASHER,M6           | 2           |
| 26        | VF30102            | REAR COVER                | 1           |
| 27        | VF99010C           | BREAKER,CIRCUIT           | 1           |
| 28        | VF30109            | COVER                     | 1           |
| 29        | GT13013            | NUT,M4                    | 3           |
| 30        | VF48309            | CLAMP BLOCK               | 1           |
| 31        | VF44017            | LEVER,RIGHT,SWITCH        | 1           |
| 32        | VF44203            | SWITCH ASSY               | 1           |
| 33        | VF14212            | SCREW M3X25               | 2           |
| 34        | VF13527            | WASHER,TEETH,M4           | 1           |
| 35        | VF13526            | SCREW,M4X30               | 1           |
| 36        | VF46705            | SAFETY BOTTON             | 1           |
| 37        | GV40218            | SPRING, SAFETY BUTTON     | 1           |
| 38        | VF48310            | HANDLE GRIP               | 2           |
| 39        | VF30101            | FRONT COVER               | 1           |
| 40        | VF47035A           | LOG0                      | 1           |
| 41        | VF13604            | WASHER,TEETH,M5           | 4           |
| 42        | VF14222            | SCREW,M5X12               | 4           |