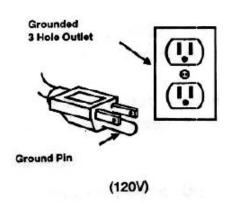

### **GROUNDING INSTRUCTIONS**

General –This floor – finishing machine shall be grounded while in use to protect the operator from electric shock. The machine is provided with a three –conductor cord and a three contact grounding type attachment plug to fit the proper grounding type receptacle. The green [or green and yellow] conductor in the cord is the grounding wire. Never connect this wire to other than the grounding pin of the attachment plug.

This machine is for use on a nominal 120-Volt circuit and has a grounding plug that resembles the plug illustrated in figure below. Make sure that the machine is connected to an outlet having the same configuration as the plug. No adapter should be used with this machine.