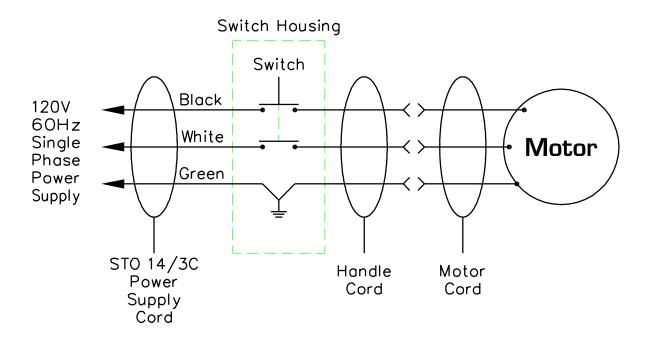

### **GROUNDING INSTRUCTIONS**

General –This floor – finishing machine shall be grounded while in use to protect the operator from electric shock. The machine is provided with a three –conductor cord and a three contact grounding type attachment plug to fit the proper grounding type receptacle. The green [or green and yellow] conductor in the cord is the grounding wire. Never connect this wire to other than the grounding pin of the attachment plug.

This machine is for use on a nominal 120-Volt circuit and has a grounding plug that resembles the plug illustrated in figure below. Make sure that the machine is connected to an outlet having the same configuration as the plug. No adapter should be used with this machine.