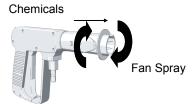

nject

**LOW Pressure Mode** 

Fan Spray

 $M_{\text{anual}}$ 

Brush

Manually brush heavily soiled areas

Pressure wash and rinse

**HIGH Pressure Mode** 