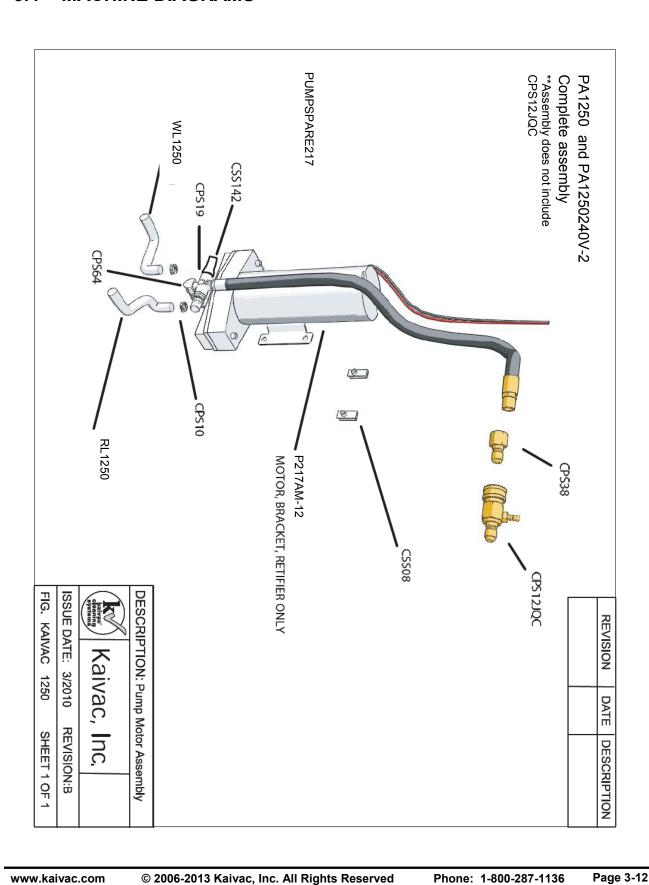

#### 3.4 VACUUM DIAGRAM

| PART NUMBER - DESCRIPTION                             | QTY      |
|-------------------------------------------------------|----------|
| 1250 PUMP ASSEMBLY (PA1250 (110V) PA1250240V-2 (240V) | 1        |
| P217AM-12 - 1250 PUMP SERIES 217V-110/M9253F          |          |
|                                                       | _        |
| PUMP217240VDC - 240V DC PUMP                          | 1        |
| WL1250 - WATER LINE FOR KV1250                        | 1        |
| RL1750 - RETURN LINE FOR 1750                         | 1        |
| CSS08 - 5/16-18 U-NUT                                 | 2        |
| JWW - JUMPER WIRE WHITE 12 IN                         | 1        |
| JWB - JUMPER WIRE BLACK 12 IN                         | 1        |
| CSS127 - QUICK DISCONNECT TERMINAL                    | 1        |
| CSS64 - TIE WRAP FOR FILTERS                          | 1        |
| CPS10 - 7/16 - 25/32 HOSE CLAMP                       | 2        |
| VAC MOTOR ASSEMBLY (VMA1200)(110V) VMA1250240V (240V) | 1        |
| CVM1 - MOTOR FOR BUILDSREPLACEMENTS-                  | ı        |
| USE CVM1R                                             | 1        |
| CSS28 - TREMCO CLEAR RTV SILICONE SEALANT             | 0.01     |
| CES24 - 16 GAUGE BLACK WIRE                           |          |
|                                                       | 0.5<br>1 |
| CSS127 - QUICK DISCONNECT TERMINAL                    | •        |
| CES27 - 16-14 GAUGE BUTT SPLICES                      | 1        |
| HFH16 - HEPA FILTER HOSE 16 IN FOR                    | 1        |
| CSS39 - 1 1/16 - 2 HOSE CLAMP                         | 1        |
| CSS11 - NO 10 X 3/4 SELF DRILLING                     | 2        |
| VBRAK - VAC MOTOR BRACKET KV1200                      | 1        |
| CSS44 - 1/4 FLAT WASHER                               | 2        |
| CSS27 - 1/4 NYLOC NUT                                 | 2        |
| CSS203 - HEX HEAD BOLT 1/4 20 X 1 1/4                 | 2        |
| CSS08 - 5/16-18 U-NUT                                 | 2        |
| VMH27 - VAC MOTOR HOSE NEW                            | 1        |
| VALVE ASSEM 2 WAY FOR KV1250 (VA2W)                   |          |
| CPS43A - 2 WAY BRASS VALVE VITON SEALS                | 1        |
| CPS68 - 90 DEG. 1/8 NPT MALE X                        | 2        |
| CPS65 - 1/2 IN CLAMP                                  | <br>1    |
| CSS21F - SNAP GRIP HOSE CLAMP SIZE C                  | 1        |
| SPH18 - 2 WAY VALVE HOSE FOR KV1250                   | 1        |
| SPH24 - ELEC BOX CHEMICAL HOSE 24 IN                  | 1        |
|                                                       |          |
|                                                       |          |
|                                                       |          |
|                                                       |          |
|                                                       |          |