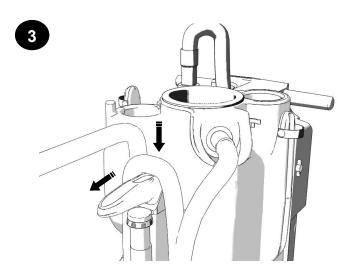

### 2.4 1200 SERIES VAC TANK HORN OPERATION

Connect the vacuum wand and slinky hose together

Rotate the horn assembly so that it is now pointing towards the front of the machine.

Place hand behind vac hose and slide forward off of horn onto floor.

Once hose is off and on floor turn on vac motor and proceed extracting.