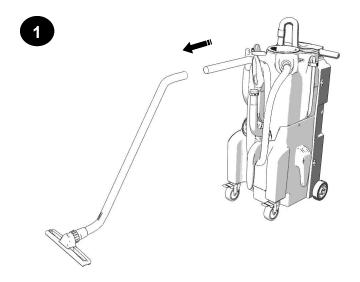

#### 2.1 OUT-OF-BOX SETUP INSTRUCTIONS

After removing machine from container, attach the plastic elbow to the vac tank as shown above

Attach vac motor hose to barb and vac motor inlet as shown above

Remove the tools and hoses from the accessory box and place them in the appropriate locations as shown above. Place extra tools in tote bag and hang bag over nose of machine.

Phone: 1-800-287-1136

Remove the Vacuum Hoses from the Accessory Box. Assemble as shown.