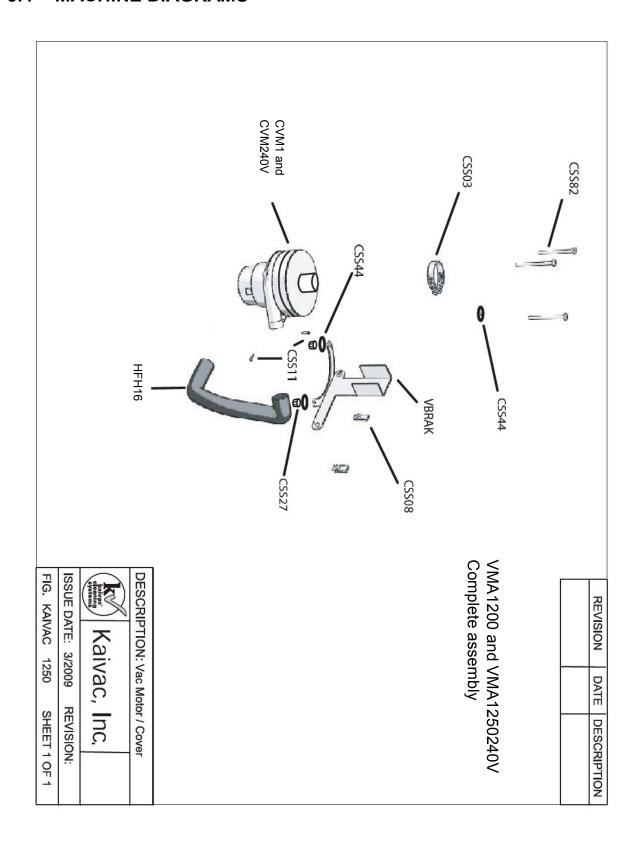

#### 3.4 VACUUM DIAGRAM

| PART NUMBER - DESCRIPTION                             | QTY      |
|-------------------------------------------------------|----------|
| 1250 PUMP ASSEMBLY (PA1250 (110V) PA1250240V-2 (240V) | 1        |
| P217AM-12 - 1250 PUMP SERIES 217V-110/M9253F          |          |
|                                                       | _        |
| PUMP217240VDC - 240V DC PUMP                          | 1        |
| WL1250 - WATER LINE FOR KV1250                        | 1        |
| RL1750 - RETURN LINE FOR 1750                         | 1        |
| CSS08 - 5/16-18 U-NUT                                 | 2        |
| JWW - JUMPER WIRE WHITE 12 IN                         | 1        |
| JWB - JUMPER WIRE BLACK 12 IN                         | 1        |
| CSS127 - QUICK DISCONNECT TERMINAL                    | 1        |
| CSS64 - TIE WRAP FOR FILTERS                          | 1        |
| CPS10 - 7/16 - 25/32 HOSE CLAMP                       | 2        |
| VAC MOTOR ASSEMBLY (VMA1200)(110V) VMA1250240V (240V) | 1        |
| CVM1 - MOTOR FOR BUILDSREPLACEMENTS-                  | ı        |
| USE CVM1R                                             | 1        |
| CSS28 - TREMCO CLEAR RTV SILICONE SEALANT             | 0.01     |
| CES24 - 16 GAUGE BLACK WIRE                           |          |
|                                                       | 0.5<br>1 |
| CSS127 - QUICK DISCONNECT TERMINAL                    | •        |
| CES27 - 16-14 GAUGE BUTT SPLICES                      | 1        |
| HFH16 - HEPA FILTER HOSE 16 IN FOR                    | 1        |
| CSS39 - 1 1/16 - 2 HOSE CLAMP                         | 1        |
| CSS11 - NO 10 X 3/4 SELF DRILLING                     | 2        |
| VBRAK - VAC MOTOR BRACKET KV1200                      | 1        |
| CSS44 - 1/4 FLAT WASHER                               | 2        |
| CSS27 - 1/4 NYLOC NUT                                 | 2        |
| CSS203 - HEX HEAD BOLT 1/4 20 X 1 1/4                 | 2        |
| CSS08 - 5/16-18 U-NUT                                 | 2        |
| VMH27 - VAC MOTOR HOSE NEW                            | 1        |
| VALVE ASSEM 2 WAY FOR KV1250 (VA2W)                   |          |
| CPS43A - 2 WAY BRASS VALVE VITON SEALS                | 1        |
| CPS68 - 90 DEG. 1/8 NPT MALE X                        | 2        |
| CPS65 - 1/2 IN CLAMP                                  | <br>1    |
| CSS21F - SNAP GRIP HOSE CLAMP SIZE C                  | 1        |
| SPH18 - 2 WAY VALVE HOSE FOR KV1250                   | 1        |
| SPH24 - ELEC BOX CHEMICAL HOSE 24 IN                  | 1        |
|                                                       |          |
|                                                       |          |
|                                                       |          |
|                                                       |          |
|                                                       |          |