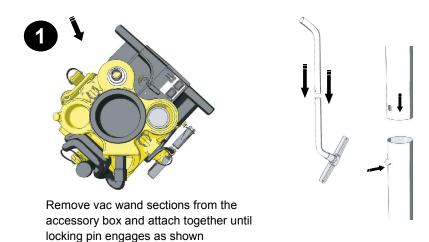

#### 2.1 OUT-OF-BOX SETUP INSTRUCTIONS

After removing machine from container, attach the plastic elbow to the vac tank as shown above

Attach vac motor hose to barb and vac motor inlet as shown above

Remove the tools and hoses from the accessory box and place them in the appropriate locations as shown above. Place extra tools in tote bag and hang bag over nose of machine.