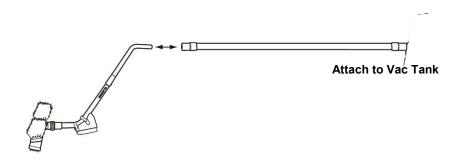

#### 2.1 OUT-OF-BOX SETUP INSTRUCTIONS

After removing machine from container, attach the plastic elbow to the vac tank as shown above

Attach vac motor hose to barb and vac motor inlet as shown above

Remove the tools and hoses from the accessory box and place them in the appropriate locations as shown above. Place extra tools in tote bag and hang bag over nose of machine.

Phone: 1-800-287-1136

Remove the Vacuum Hoses from the Accessory Box. Assemble as shown.