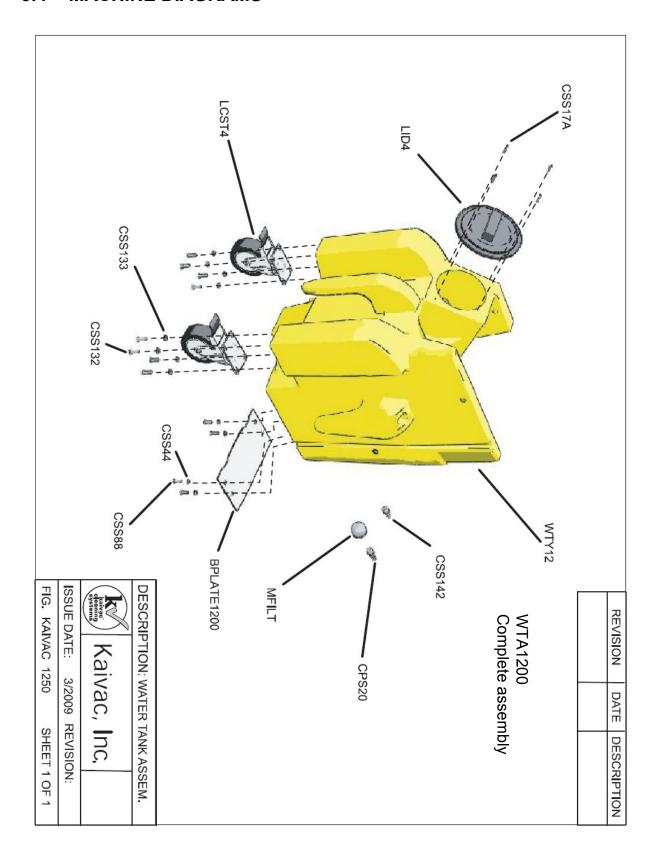

| PART NUMBER - DESCRIPTION                | QTY |
|------------------------------------------|-----|
| WATER TANK ASSEMBLY (WTA1200)            | 1   |
| WTY12 - WATER TANK YELLOW 12 LBS 1200 S  |     |
| ASSEM                                    | 1   |
| CPS20 - 3/8 X 1/2 HOSE BARB              | 1   |
| CSS142 - 3/8 INCH BRASS HOSE BARB        | 1   |
| MFILT - MUSHROOM FILTER                  | 1   |
| LID4 - LID WITH TETHER 4 1/4 IN          | 1   |
| CSS17A - 8 SST SCREW 3/4                 | 4   |
| CSS11 - NO 10 X 3/4 SELF DRILLING        | 1   |
| LCST4 - 4 TOTAL LOCK CASTER              | 2   |
| CSS133 - 5/16 SPLIT LOCK WASHER 300 SS   | 8   |
| CSS132 - 5/16-18X1 BUTTON HEAD           | 8   |
| GR2 - KV LOGO STICKER                    | 2   |
| CSS14 - 13 CLAMP , FOR TOOLS             | 1   |
| CSS17 - NO 8 FLAT HEAD SQUARE SCREW      | 2   |
|                                          |     |
| VAC TANK ASSEMBLY (VTA1200)              | 1   |
| VTY135 - VAC TANK YELLOW 13.5 LBS 1200 S |     |
| ASSEM                                    | 1   |
| KZFLOAT - FLOAT SHUT OFF                 | 1   |
| CSS173 - 1 1/4 NPT X 1 1/2 HOSE ADAPTER  | 1   |
| DH25 - 26" X 1.5" DUMP HOSE 2" CUFF      | 1   |
| CSS03 - 1 9/16 - 2 1/2 HOSE CLAMP        | 1   |
| CSS14 - 13 CLAMP , FOR TOOLS             | 2   |
| CSS17 - NO 8 FLAT HEAD SQUARE SCREW      | 4   |
| SUBSS9 - 9 IN. SNAP AND STRAP            | 2   |
| SUBSS7 - 7 IN SNAP AND STRAP             | 1   |
| CSS20 - SNAP STUD                        | 5   |
| CSS11 - NO 10 X 3/4 SELF DRILLING        | 3   |
| CSS91 - 3/8 X 2 1/4 BOLT                 | 2   |
| KMB16 - 3/8 SST FLAT WASHER              | 2   |
| CSS58 - 3/8 X 16 X 1 SST SCREW           | 1   |
| CSS48 - 3/8 SST LARGE OD WASHER          | 1   |
| FIG8LABEL - FIGURE 8 LABEL 1-1/4 X 3-1/4 | 1   |
|                                          |     |
| VAC LID, JUG HOLDER ASSEM (VLJHA)        |     |
| VLJH - VAC LID , JUG HOLDER              | 1   |
| HGAS - HEPA BLOW COVER GASKET            | 1   |
|                                          |     |
|                                          |     |
|                                          |     |