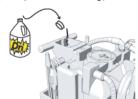

#### 2.1 OUT-OF-BOX SETUP INSTRUCTIONS

After removing machine from container, attach the plastic elbow to the vac tank as shown above

Attach vac motor hose to barb and vac motor inlet as shown above

Remove the tools and hoses from the accessory box and place them in the appropriate locations as shown above. Place extra tools in tote bag and hang bag over nose of machine.