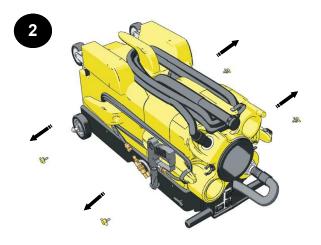

#### 2.1 OUT-OF-BOX SETUP INSTRUCTIONS

After removing machine from container, attach the plastic elbow to the vac tank as shown above

Attach vac motor hose to barb and vac motor inlet as shown above

Remove the tools and hoses from the accessory box and place them in the appropriate locations as shown above. Place extra tools in tote bag and hang bag over nose of machine.

Phone: 1-800-287-1136

Remove the Vacuum Hoses from the Accessory Box. Assemble as shown.