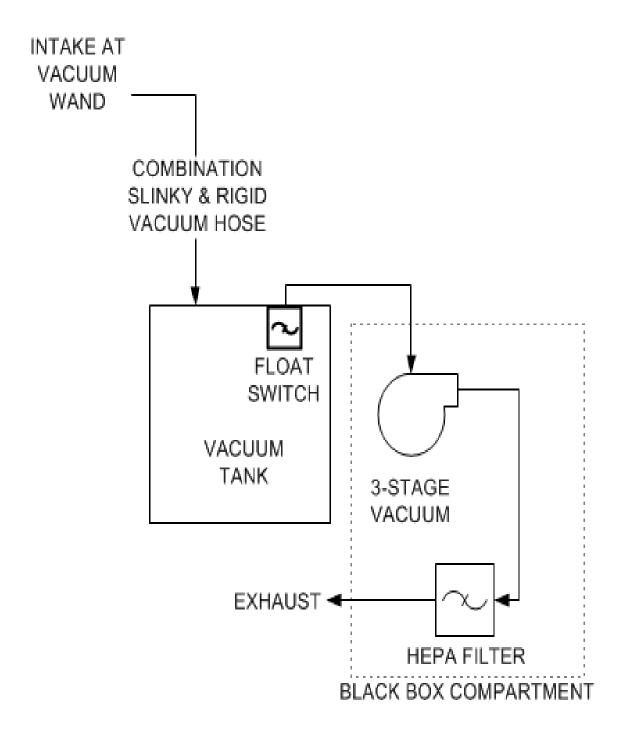

nut cracked             | Replace                                                                            |
|                                     |                                                            | Brass ring worn                  | Replace                                                                            |
|                                     | Premature blade wear                                       | Squeegee wheels worn             | Check wheels for wear / replace                                                    |
|                                     | Sucks to the floor too tightly                             | Squeegee wheels worn             | Check wheels for wear / replace                                                    |

#### 3.4 VACUUM DIAGRAM



#### 3.4 PUMP DIAGRAM



#### 3.4 ELECTRICAL DIAGRAM













## HEPA HOUSING ASSEMBLY (HEPAHA2)



| # | PART NO. | PART DESCRIPTION    |
|---|----------|---------------------|
| 1 | HCOVER   | HEPA COVER          |
| 2 | FKEEP2   | HEPA FILTER KEEPER  |
| 3 | HEPA     | HEPA FILTER         |
| 4 | HEPAH2   | HEPA FILTER HOUSING |







| PART NUMBER - DESCRIPTION                | QTY |
|------------------------------------------|-----|
| WATER TANK ASSEMBLY (WTA1200)            | 1   |
| WTY12 - WATER TANK YELLOW 12 LBS 1200 S  |     |
| ASSEM                                    | 1   |
| CPS20 - 3/8 X 1/2 HOSE BARB              | 1   |
| CSS142 - 3/8 INCH BRASS HOSE BARB        | 1   |
| MFILT - MUSHROOM FILTER                  | 1   |
| LID4 - LID WITH TETHER 4 1/4 IN          |