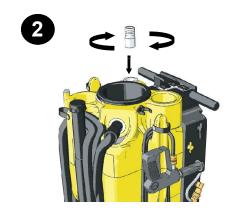

#### 2.1 OUT-OF-BOX SETUP INSTRUCTIONS

After removing machine from container, attach the plastic elbow to the vac tank as shown above

Attach vac motor hose to barb and vac motor inlet as shown above

Remove the tools and hoses from the accessory box and place them in the appropriate locations as shown above. Place extra tools in tote bag and hang bag over nose of machine.