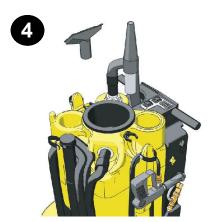

#### 2.1 OUT-OF-BOX SETUP INSTRUCTIONS

After removing machine from container, attach the plastic elbow to the vac tank as shown above

Attach vac motor hose to barb and vac motor inlet as shown above

Remove the tools and hoses from the accessory box and place them in the appropriate locations as shown above. Place extra tools in tote bag and hang bag over nose of machine.

Phone: 1-800-287-1136

Remove the Vacuum Hoses from the Accessory Box. Assemble as shown.