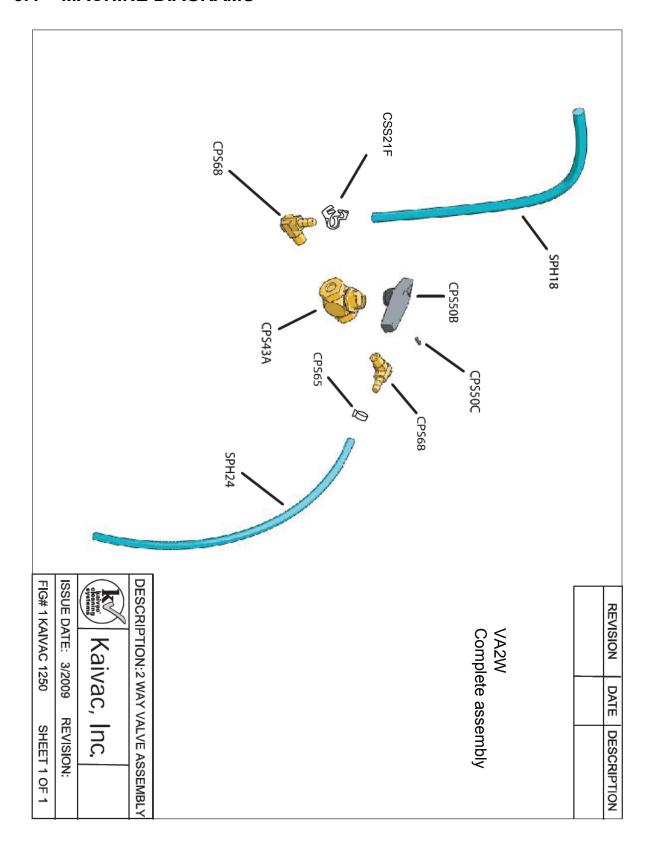

| PART NUMBER - DESCRIPTION                             | QTY      |
|-------------------------------------------------------|----------|
| 1250 PUMP ASSEMBLY (PA1250 (110V) PA1250240V-2 (240V) | 1        |
| P217AM-12 - 1250 PUMP SERIES 217V-110/M9253F          |          |
|                                                       | _        |
| PUMP217240VDC - 240V DC PUMP                          | 1        |
| WL1250 - WATER LINE FOR KV1250                        | 1        |
| RL1750 - RETURN LINE FOR 1750                         | 1        |
| CSS08 - 5/16-18 U-NUT                                 | 2        |
| JWW - JUMPER WIRE WHITE 12 IN                         | 1        |
| JWB - JUMPER WIRE BLACK 12 IN                         | 1        |
| CSS127 - QUICK DISCONNECT TERMINAL                    | 1        |
| CSS64 - TIE WRAP FOR FILTERS                          | 1        |
| CPS10 - 7/16 - 25/32 HOSE CLAMP                       | 2        |
| VAC MOTOR ASSEMBLY (VMA1200)(110V) VMA1250240V (240V) | 1        |
| CVM1 - MOTOR FOR BUILDSREPLACEMENTS-                  | ı        |
| USE CVM1R                                             | 1        |
| CSS28 - TREMCO CLEAR RTV SILICONE SEALANT             | 0.01     |
| CES24 - 16 GAUGE BLACK WIRE                           |          |
|                                                       | 0.5<br>1 |
| CSS127 - QUICK DISCONNECT TERMINAL                    | •        |
| CES27 - 16-14 GAUGE BUTT SPLICES                      | 1        |
| HFH16 - HEPA FILTER HOSE 16 IN FOR                    | 1        |
| CSS39 - 1 1/16 - 2 HOSE CLAMP                         | 1        |
| CSS11 - NO 10 X 3/4 SELF DRILLING                     | 2        |
| VBRAK - VAC MOTOR BRACKET KV1200                      | 1        |
| CSS44 - 1/4 FLAT WASHER                               | 2        |
| CSS27 - 1/4 NYLOC NUT                                 | 2        |
| CSS203 - HEX HEAD BOLT 1/4 20 X 1 1/4                 | 2        |
| CSS08 - 5/16-18 U-NUT                                 | 2        |
| VMH27 - VAC MOTOR HOSE NEW                            | 1        |
| VALVE ASSEM 2 WAY FOR KV1250 (VA2W)                   |          |
| CPS43A - 2 WAY BRASS VALVE VITON SEALS                | 1        |
| CPS68 - 90 DEG. 1/8 NPT MALE X                        | 2        |
| CPS65 - 1/2 IN CLAMP                                  | <br>1    |
| CSS21F - SNAP GRIP HOSE CLAMP SIZE C                  | 1        |
| SPH18 - 2 WAY VALVE HOSE FOR KV1250                   | 1        |
| SPH24 - ELEC BOX CHEMICAL HOSE 24 IN                  | 1        |
|                                                       |          |
|                                                       |          |
|                                                       |          |
|                                                       |          |
|                                                       |          |