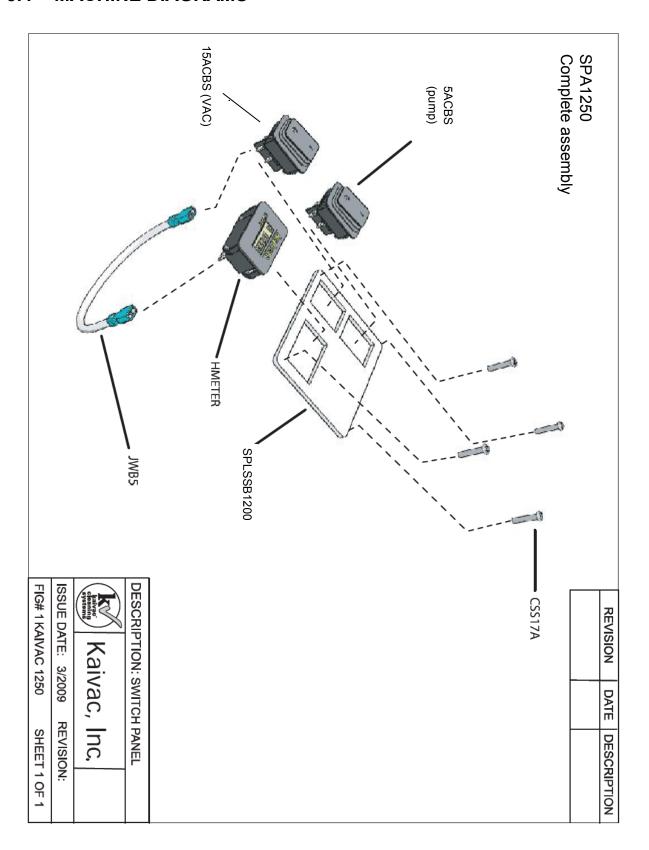

| PART NUMBER - DESCRIPTION                   | QTY |
|---------------------------------------------|-----|
| 1200 SERIES SWITCH PANEL ASSEMBLY (SPA1250) | 1   |
| HMETER - SNAP IN DIGITAL HOUR METER         | 1   |
| JWB5 - JUMPER WIRE BLACK 5 IN               | 1   |
| CSS123 - QUICK CONNECT PIGGY BACK TERM      | 1   |
| SPLSSB1200 - SWITCH PLATE SS W/ BREAKER     | 1   |
| 15ACBS - 15 AMP CIRCUIT BREAKER SWITCH      | 1   |
| 5ACBS - 5 AMP CIRCUIT BREAKER SWITCH        | 1   |
|                                             | -   |
| STANDARD ACCESSORIES 1200 SERIES            |     |
| BPLATE1200 - BOTTOM PLATE FOR 1200 SERIES   | 1   |
| CSS88 - 1/4-20 X 3/4 SST SCREW              | 4   |
| CSS44 - 1/4 FLAT WASHER                     | 4   |
| CSS156 - 3/8 X 3/4 T THUMB SCREW YELLOW     | 3   |
| CSS48 - 3/8 SST LARGE OD WASHER             | 3   |
| CPS65 - 1/2 IN CLAMP                        | 1   |
| GFCI25 - GFCI 25 FT (110V ONLY)             | 1   |
| PH45 - PRESSURE HOSE ASSEM 45 FT            | 1   |
| SUBGAKW - PRESSURE GUN GREEN DOT (110V)     | 1   |
| MTIPSNEW - METERING TIP PACK                | 1   |
| CHCAPA - CHEM CAP W/SAFETY CHECK VALVE AND  |     |
| SCREEN                                      | 1   |
| 1250ACC - 1250 ACCESSORY KIT                | 1   |
| 1200BX1 - TOP BOX FOR KV1200 UNITS          | 1   |
| 1200BX2 - BOTTOM BOX FOR KV1200 UNITS       | 1   |
| FH6FT - FILL HOSE 6 FT                      | 1   |
| CSS114 - NYLON SNAP GRIP CLAMP SIZE F       | 1   |
|                                             |     |
|                                             |     |
|                                             |     |
|                                             |     |
|                                             |     |
|                                             |     |
|                                             |     |
|                                             |     |
|                                             |     |
|                                             |     |
|                                             |     |
|                                             |     |
|                                             |     |
|                                             |     |