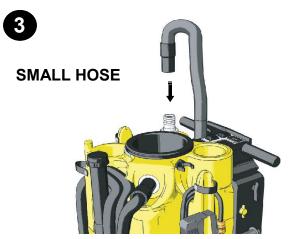

Phone: 1-800-287-1136

Remove the Vacuum Hoses from the Accessory Box. Assemble as shown.