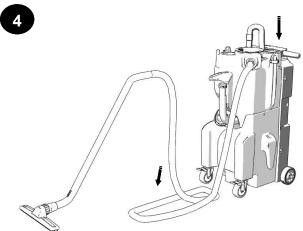

#### 2.1 OUT-OF-BOX SETUP INSTRUCTIONS

After removing machine from container, attach the plastic elbow to the vac tank as shown above

Attach vac motor hose to barb and vac motor inlet as shown above

Remove the tools and hoses from the accessory box and place them in the appropriate locations as shown above. Place extra tools in tote bag and hang bag over nose of machine.

Phone: 1-800-287-1136

Remove the Vacuum Hoses from the Accessory Box. Assemble as shown.