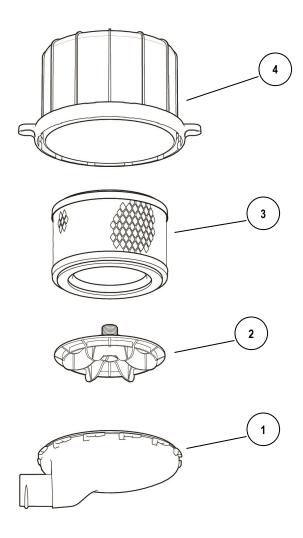

## HEPA HOUSING ASSEMBLY (HEPAHA2)

| # | PART NO. | PART DESCRIPTION    |
|---|----------|---------------------|
| 1 | HCOVER   | HEPA COVER          |
| 2 | FKEEP2   | HEPA FILTER KEEPER  |
| 3 | HEPA     | HEPA FILTER         |
| 4 | HEPAH2   | HEPA FILTER HOUSING |