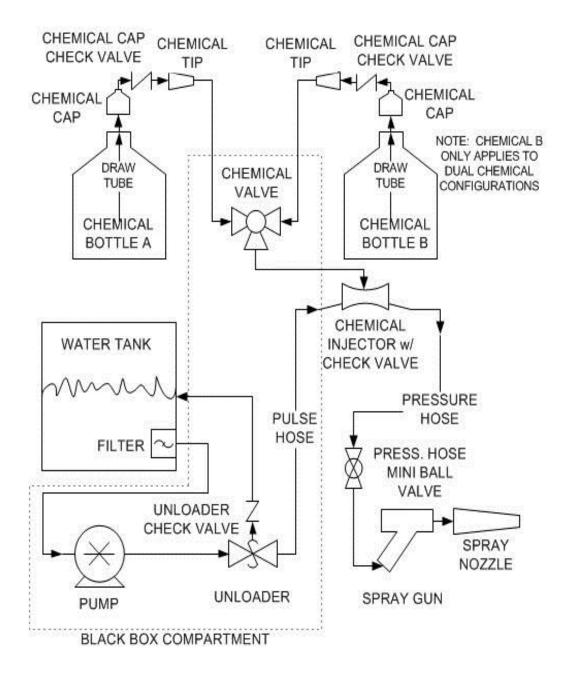

Replace                                                                            |
|                                     |                                                            | Brass ring worn                  | Replace                                                                            |
|                                     | Premature blade wear                                       | Squeegee wheels worn             | Check wheels for wear / replace                                                    |
|                                     | Sucks to the floor too tightly                             | Squeegee wheels worn             | Check wheels for wear / replace                                                    |

#### 3.4 VACUUM DIAGRAM



#### 3.4 PUMP DIAGRAM



#### 3.4 ELECTRICAL DIAGRAM













## HEPA HOUSING ASSEMBLY (HEPAHA2)



| # | PART NO. | PART DESCRIPTION    |
|---|----------|---------------------|
| 1 | HCOVER   | HEPA COVER          |
| 2 | FKEEP2   | HEPA FILTER KEEPER  |
| 3 | HEPA     | HEPA FILTER         |
| 4 | HEPAH2   | HEPA FILTER HOUSING |







| PART NUMBER - DESCRIPTION                | QTY |
|------------------------------------------|-----|
| WATER TANK ASSEMBLY (WTA1200)            | 1   |
| WTY12 - WATER TANK YELLOW 12 LBS 1200 S  |     |
| ASSEM                                    | 1   |
| CPS20 - 3/8 X 1/2 HOSE BARB              | 1   |
| CSS142 - 3/8 INCH BRASS HOSE BARB        | 1   |
| MFILT - MUSHROOM FILTER                  | 1   |
| LID4 - LID WITH TETHER 4 1/4 IN          | 1   |
| CSS17A - 8 SST SC