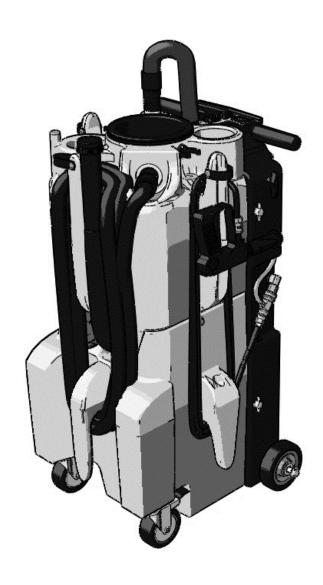

## KaiVac® 1200 Series

1215 Serial Number 415- 1250 Serial Number 3309-CE1250 215-