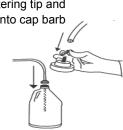

#### \*Applicable to all units, KV1700 Series shown for illustration.

Fill with clean, cool water

 $S_{\text{et-up}}$ 

Add 1 cap of KaiDri (for spot-free rinsing)

Select metering tip and insert into cap barb