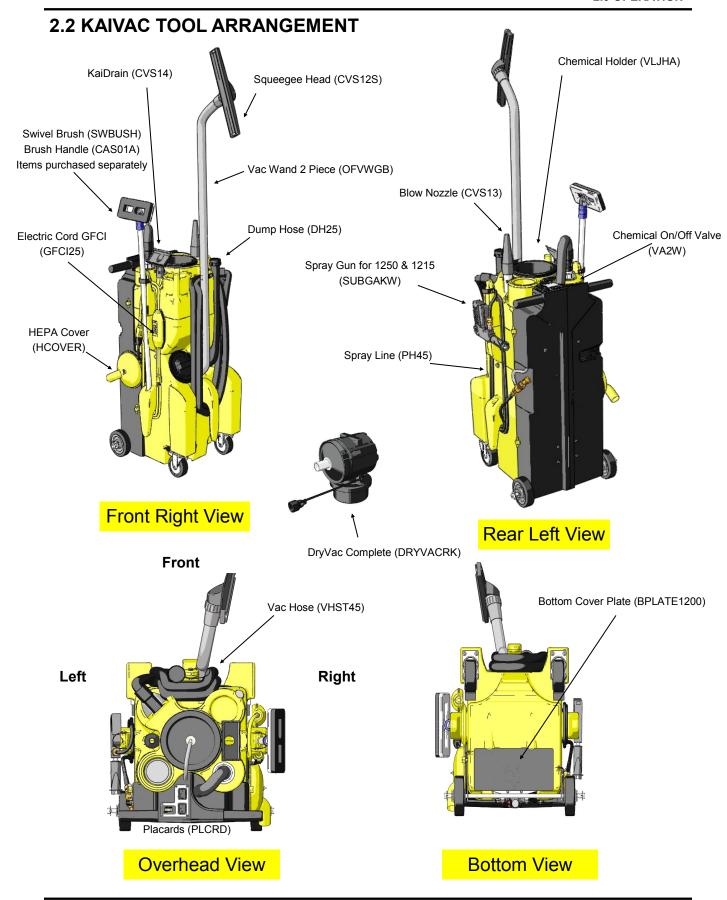

#### 2.3 PREPARING YOUR KAIVAC FOR USE

\*Applicable to all units, but KV1700 Series shown for illustration

| 1. | Fill machine with clean, cool water.                                                                                                                                                                             |               |
|----|------------------------------------------------------------------------------------------------------------------------------------------------------------------------------------------------------------------|---------------|
| 2. | Prepare the cleaning solution you will be using by attaching the chemical feed line and cap to the top of your chemical bottle and selecting the proper metering tip. (See placard for metering tip information) |               |
| 3. | Check machine for all tools and supplies needed to complete task. See "Tool Arrangement" in Section 2.2 of this manual.                                                                                          |               |
| 4. | If using a cleaning product that has high foaming use a foam inhibitor to cut down on foam. Pour 2 capfuls of inhibitor in the vac hose with vac running to coat inside of hose.                                 | VAC SWITCH ON |
| 5. | Check all hoses and spray lines for damage prior to use. If damage is found, do not continue until proper repairs are completed.                                                                                 | The I         |
| 6. | Plug in machine and test GFCI (Ground Fault Circuit Interrupter) to ensure it is working properly. You are now ready.                                                                                            | Reset         |