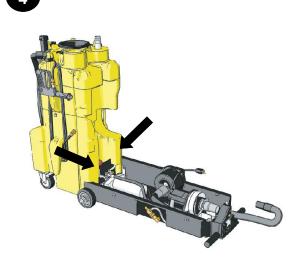

## 3.2 BLACK BOX REMOVAL INSTRUCTIONS

Remove all hoses, cords, and tools prior to black box removal.

Laying the machine on its back remove the four yellow wingbolts as shown above

Placing your foot on one of the two handles, tilt the yellow tanks upward until standing upright

Locate and disconnect the water line and return line behind the black box on the machine