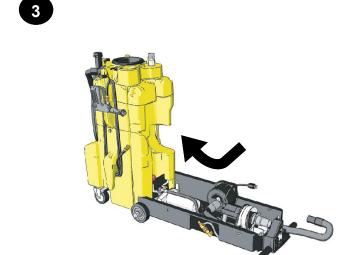

## 3.2 BLACK BOX REMOVAL INSTRUCTIONS

Remove all hoses, cords, and tools prior to black box removal.

Laying the machine on its back remove the four yellow wingbolts as shown above

Placing your foot on one of the two handles, tilt the yellow tanks upward until standing upright