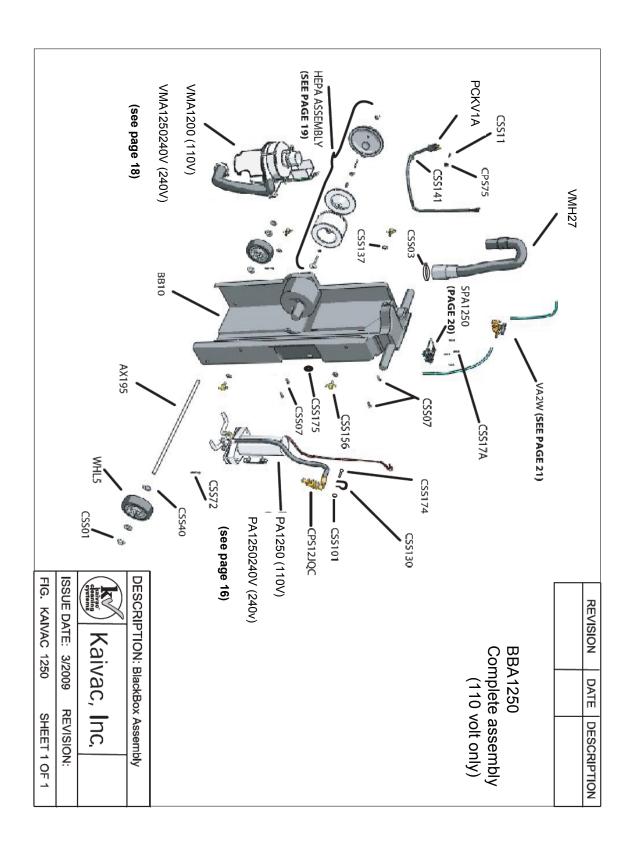

|                                         | QTY |
|-----------------------------------------|-----|
| BLACK BOX ASSEMBLY (BBA1250)            | 1   |
| BB10 - BLACK BOX 1200 S 10 LB ASSEMBLY  | 1   |
| CSS200 - ADHESIVE CABLE CLAMP           | 2   |
| AX195 - AXLE 19.75 X 1/2 CR STEEL       | 1   |
| WHL5 - 5 X 1 1/2 TPU WHEEL W-1/2 BB     | 2   |
| CSS40 - 1/2 DIA WASHERS                 | 2   |
| CSS72 - COTTER PIN 1/8 DIA X 11/4 LG    | 2   |
| CSS01 - 1/2 IN PUSH CAP NUT             | 2   |
| VMA1200—VAC MOTOR ASY (110V)            |     |
| VMA1250240V—VAC MOTOR ASY (240V)        | 1   |
| PA1250 - PUMP ASSEM FOR KV1250          |     |
| PA1250240V-2—PUMP ASSEM FOR (240V)      | 1   |
| CSS07 - 5/16-18 X 1 HEX HEAD            | 4   |
| CSS136 - 6 NATURAL CABLE TIE            | 1   |
| CSS175 - 3/4 ID X 1 3/8 OD GROMMET      | 1   |
| CSS130 - RUBBER CUSHIONED STEEL LOOP    | 1   |
| CSS174 - 1/4-20 X 5/8 MACHINE SCREW SS  | 1   |
| CSS101 - ACORN NUT 1/4 20               | 1   |
| PCKV1 - 22 IN. POWER CORD WITH MOLDED   | 1   |
| CSS141 - 3/8 ID X 7/8 OD RUBBER GROMMET | 1   |
| CPS75 - CABLE CLAMP FOR EXT. CORD       | 2   |
| CSS11 - NO 10 X 3/4 SELF DRILLING       | 2   |
| CSS17A - 8 SST SCREW 3/4                | 2   |
| HEPAHA2 - HEPA HOUSING ASSEMBLY         | 1   |
| HEPALAB - HEPA WARNING LABEL            | 1   |
| VA2W - VALVE ASSEM 2 WAY FOR KV1250     | 1   |
| SPA1250 - SWITCH PANEL ASSEM FOR KV1250 | 1   |
| CSS17A - 8 SST SCREW 3/4                | 6   |
| CPS12JQC - QUICK CONNECT INJECTOR       | 1   |
| CSS21F - SNAP GRIP HOSE CLAMP SIZE C    | 1   |
| CSS39 - 1 1/16 - 2 HOSE CLAMP           | 1   |
| SP1250 - SERIAL PLATE FOR KV1250        | 1   |
| SERIALLABEL - SERIAL NUMBER LABEL       | 2   |
| NFSIL - NFSI LABEL                      | 1   |
| CSS308 - 1200 BLACK BOX HOSE HOOK       | 1   |
| CSS48 - 3/8 SST LARGE OD WASHER         | 1   |
| CSS54 - 3/8 HEX NUT                     | 1   |
| CSS127 - QUICK DISCONNECT TERMINAL      | 1   |
| OMLAB2 - OMNIFLEX MAINTENANCE LABEL     |     |
| BLADES                                  | 1   |