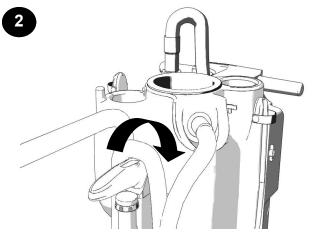

### 2.4 1200 SERIES VAC TANK HORN OPERATION

Connect the vacuum wand and slinky hose together

Rotate the horn assembly so that it is now pointing towards the front of the machine.

Place hand behind vac hose and slide forward off of horn onto floor.