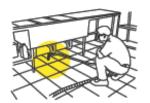

#### 2.3 PREPARING YOUR KAIVAC FOR USE

\*Applicable to all units, but KV1700 Series shown for illustration

| 1. | Fill machine with clean, cool water.                                                                                                                                                                             |               |
|----|------------------------------------------------------------------------------------------------------------------------------------------------------------------------------------------------------------------|---------------|
| 2. | Prepare the cleaning solution you will be using by attaching the chemical feed line and cap to the top of your chemical bottle and selecting the proper metering tip. (See placard for metering tip information) |               |
| 3. | Check machine for all tools and supplies needed to complete task. See "Tool Arrangement" in Section 2.2 of this manual.                                                                                          |               |
| 4. | If using a cleaning product that has high foaming use a foam inhibitor to cut down on foam. Pour 2 capfuls of inhibitor in the vac hose with vac running to coat inside of hose.                                 | VAC SWITCH ON |
| 5. | Check all hoses and spray lines for damage prior to use. If damage is found, do not continue until proper repairs are completed.                                                                                 | The I         |
| 6. | Plug in machine and test GFCI (Ground Fault Circuit Interrupter) to ensure it is working properly. You are now ready.                                                                                            | Reset         |