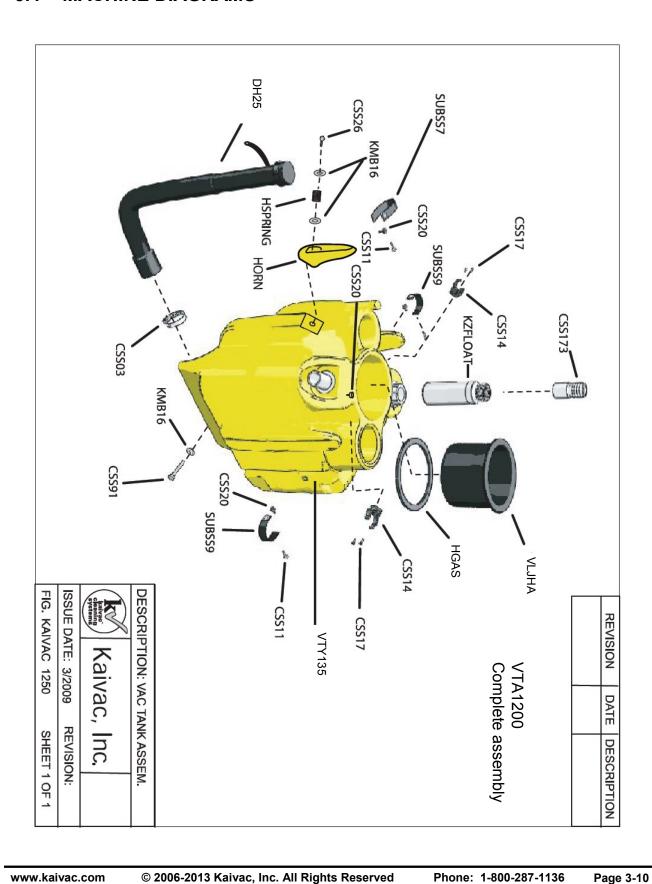

| PART NUMBER - DESCRIPTION                | QTY |
|------------------------------------------|-----|
| WATER TANK ASSEMBLY (WTA1200)            | 1   |
| WTY12 - WATER TANK YELLOW 12 LBS 1200 S  |     |
| ASSEM                                    | 1   |
| CPS20 - 3/8 X 1/2 HOSE BARB              | 1   |
| CSS142 - 3/8 INCH BRASS HOSE BARB        | 1   |
| MFILT - MUSHROOM FILTER                  | 1   |
| LID4 - LID WITH TETHER 4 1/4 IN          | 1   |
| CSS17A - 8 SST SCREW 3/4                 | 4   |
| CSS11 - NO 10 X 3/4 SELF DRILLING        | 1   |
| LCST4 - 4 TOTAL LOCK CASTER              | 2   |
| CSS133 - 5/16 SPLIT LOCK WASHER 300 SS   | 8   |
| CSS132 - 5/16-18X1 BUTTON HEAD           | 8   |
| GR2 - KV LOGO STICKER                    | 2   |
| CSS14 - 13 CLAMP , FOR TOOLS             | 1   |
| CSS17 - NO 8 FLAT HEAD SQUARE SCREW      | 2   |
|                                          |     |
| VAC TANK ASSEMBLY (VTA1200)              | 1   |
| VTY135 - VAC TANK YELLOW 13.5 LBS 1200 S |     |
| ASSEM                                    | 1   |
| KZFLOAT - FLOAT SHUT OFF                 | 1   |
| CSS173 - 1 1/4 NPT X 1 1/2 HOSE ADAPTER  | 1   |
| DH25 - 26" X 1.5" DUMP HOSE 2" CUFF      | 1   |
| CSS03 - 1 9/16 - 2 1/2 HOSE CLAMP        | 1   |
| CSS14 - 13 CLAMP , FOR TOOLS             | 2   |
| CSS17 - NO 8 FLAT HEAD SQUARE SCREW      | 4   |
| SUBSS9 - 9 IN. SNAP AND STRAP            | 2   |
| SUBSS7 - 7 IN SNAP AND STRAP             | 1   |
| CSS20 - SNAP STUD                        | 5   |
| CSS11 - NO 10 X 3/4 SELF DRILLING        | 3   |
| CSS91 - 3/8 X 2 1/4 BOLT                 | 2   |
| KMB16 - 3/8 SST FLAT WASHER              | 2   |
| CSS58 - 3/8 X 16 X 1 SST SCREW           | 1   |
| CSS48 - 3/8 SST LARGE OD WASHER          | 1   |
| FIG8LABEL - FIGURE 8 LABEL 1-1/4 X 3-1/4 | 1   |
|                                          |     |
| VAC LID, JUG HOLDER ASSEM (VLJHA)        |     |
| VLJH - VAC LID , JUG HOLDER              | 1   |
| HGAS - HEPA BLOW COVER GASKET            | 1   |
|                                          |     |
|                                          |     |
|                                          |     |